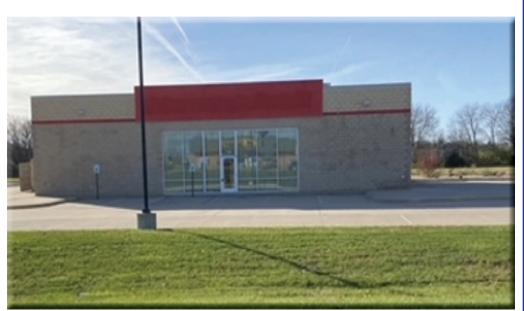

# Freestanding Building Former Advance Auto Parts Store

719 N. Grand Avenue

### PROPERTY INFORMATION

**MOUNT PLEASANT, IOWA** 

- Approximately 6,895 Square
   Feet Available For Sublease
- ► Sublease Rate: \$12.00 PSF NNN
- ➤ Sublease Term Through 1/31/2024
- Excellent Visibility, Building
   Signage & Frontage to Primary
   Road
- ▶ 30 Parking Spaces
- Drive-In Door
- Excellent Location Close to Several Commercial Businesses
- ▶ Daily Estimated Traffic Counts (2021):
  - N. Grand Avenue/East Maple Leaf Drive - 6,031 VPD