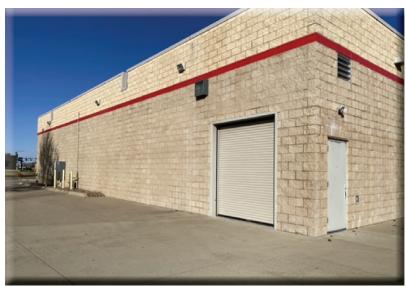

# Freestanding Building Former Advance Auto Parts Store

719 N. Grand Avenue

### PROPERTY INFORMATION

**MOUNT PLEASANT, IOWA** 

- Approximately 6,895 Square
   Feet Available For Sublease
- ► Sublease Rate: \$12.00 PSF NNN
- ➤ Sublease Term Through 1/31/2024
- Excellent Visibility, Building
   Signage & Frontage to Primary
   Road
- ▶ 30 Parking Spaces
- Drive-In Door
- Excellent Location Close to Several Commercial Businesses
- ▶ Daily Estimated Traffic Counts (2021):
  - N. Grand Avenue/East Maple Leaf Drive - 6,031 VPD