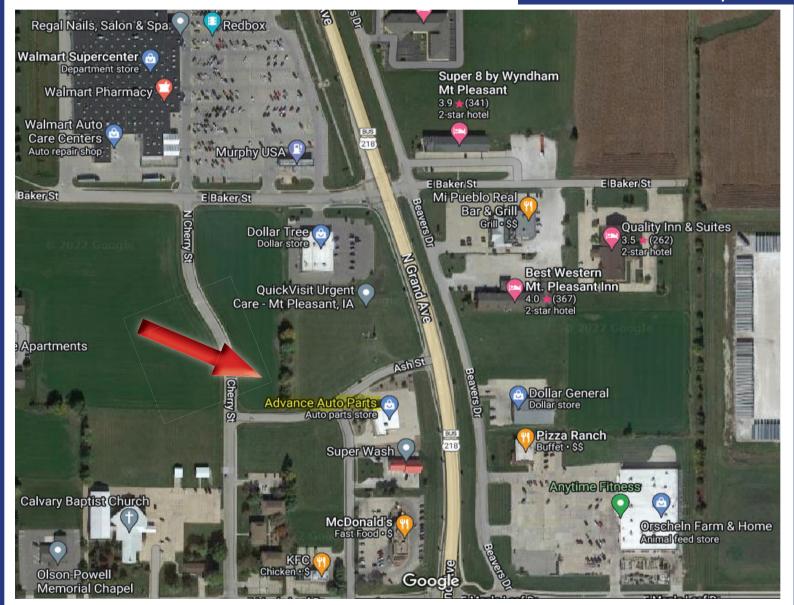

#### **LOCATION INFORMATION**

### **MOUNT PLEASANT, IOWA**

| Demographics<br>(Est. 2020) | 1 mile   | 3 miles  | 5 miles  |
|-----------------------------|----------|----------|----------|
| Population                  | 2,277    | 9,488    | 10,865   |
| Households                  | 1,730    | 3,595    | 4,738    |
| Avg. HH Income              | \$53,005 | \$55,607 | \$58,587 |
| Median HH Income            | \$39,697 | \$40,217 | \$44,200 |